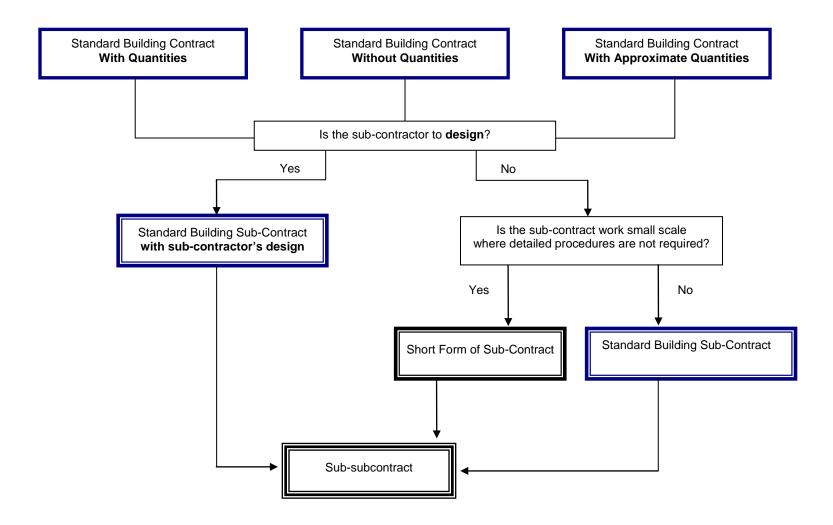

## Guide to selecting the appropriate JCT sub-contract

\* Intermediate Named Sub-Contract can be used whether or not the sub-contract works include the sub-contractor's design.