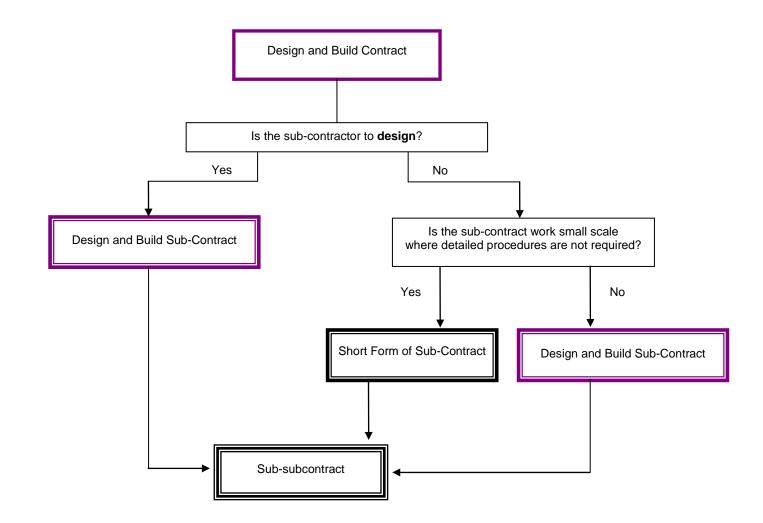

## Guide to selecting the appropriate JCT sub-contract

\* Intermediate Named Sub-Contract can be used whether or not the sub-contract works include the sub-contractor's design.