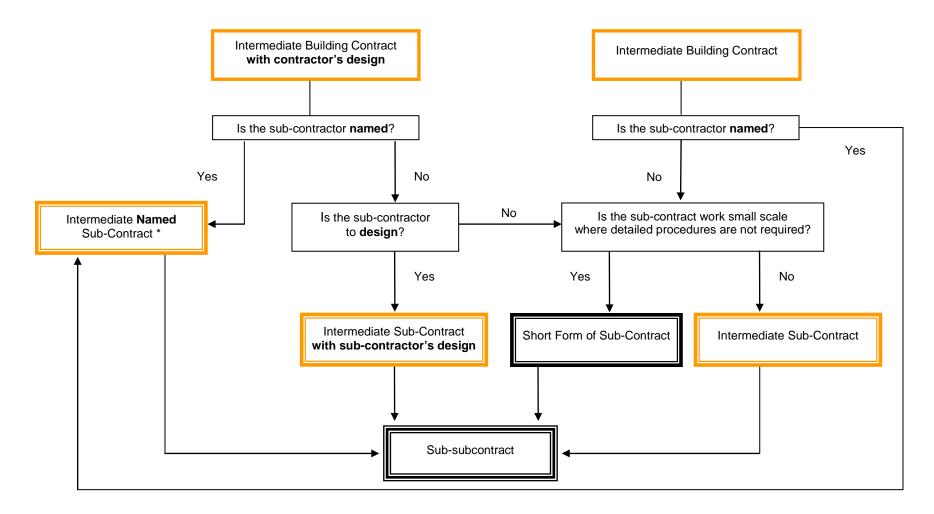

## Guide to selecting the appropriate JCT sub-contract

\* Intermediate Named Sub-Contract can be used whether or not the sub-contract works include the sub-contractor's design.