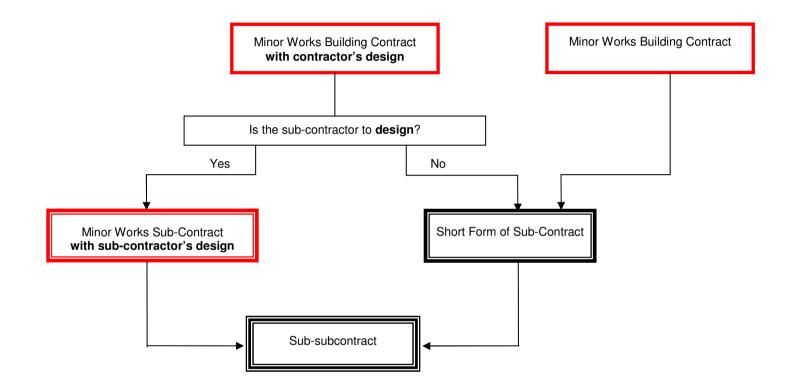

## Guide to selecting the appropriate JCT sub-contract

\* Intermediate Named Sub-Contract can be used whether or not the sub-contract works include the sub-contractor's design.